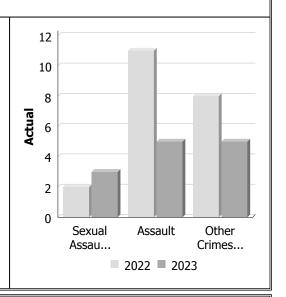

## **Violent Crime**

| Violent Cinne                    |      |               |        |                      |      |         |  |
|----------------------------------|------|---------------|--------|----------------------|------|---------|--|
| Actual                           |      | Apr           | il     | Year to Date - April |      |         |  |
|                                  | 2022 | 2022 2023 % 2 |        | 2022                 | 2023 | %       |  |
|                                  |      |               | Change |                      |      | Change  |  |
| Murder                           | 0    | 0             |        | 0                    | 0    |         |  |
| Other Offences Causing<br>Death  | 0    | 0             |        | 0                    | 0    | -       |  |
| Attempted Murder                 | 0    | 0             |        | 0                    | 0    |         |  |
| Sexual Assault                   | 2    | 3             | 50.0%  | 10                   | 7    | -30.0%  |  |
| Assault                          | 11   | 5             | -54.5% | 40                   | 26   | -35.0%  |  |
| Abduction                        | 0    | 0             |        | 0                    | 1    | -       |  |
| Robbery                          | 0    | 0             |        | 2                    | 0    | -100.0% |  |
| Other Crimes Against a<br>Person | 8    | 5             | -37.5% | 25                   | 31   | 24.0%   |  |
| Total                            | 21   | 13            | -38.1% | 77                   | 65   | -15.6%  |  |