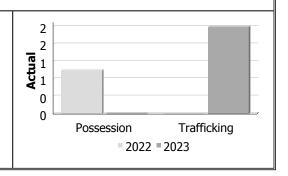

# **Drug Crime**

| Actual                     |               | Apr | il      | Year to Date - April |      |        |  |
|----------------------------|---------------|-----|---------|----------------------|------|--------|--|
|                            | 2022 2023 % 2 |     |         | 2022                 | 2023 | %      |  |
|                            |               |     | Change  |                      |      | Change |  |
| Possession                 | 1             | 0   | -100.0% | 2                    | 2    | 0.0%   |  |
| Trafficking                | 0             | 2   | -       | 1                    | 2    | 100.0% |  |
| Importation and Production | 0             | 0   |         | 0                    | 0    |        |  |
| Total                      | 1             | 2   | 100.0%  | 3                    | 4    | 33.3%  |  |