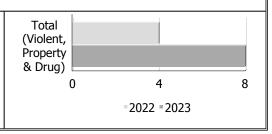

| Unfounded                           |                         |      |             |      |      |             |
|-------------------------------------|-------------------------|------|-------------|------|------|-------------|
| Unfounded                           | April Year to Date - Ap |      |             |      |      |             |
|                                     | 2022                    | 2023 | %<br>Change | 2022 | 2023 | %<br>Change |
| Total (Violent, Property<br>& Drug) | 4                       | 8    | 100.0%      | 14   | 24   | 71.4%       |