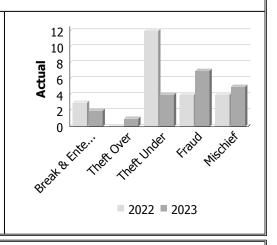

# **Property Crime**

| Actual            |      | Apr  | il     | Year to Date - April |      |         |  |
|-------------------|------|------|--------|----------------------|------|---------|--|
|                   | 2022 | 2023 | %      | 2022                 | 2023 | %       |  |
|                   |      |      | Change |                      |      | Change  |  |
| Arson             | 0    | 0    |        | 1                    | 0    | -100.0% |  |
| Break & Enter     | 3    | 2    | -33.3% | 6                    | 12   | 100.0%  |  |
| Theft Over        | 0    | 1    | 1      | 4                    | 3    | -25.0%  |  |
| Theft Under       | 12   | 4    | -66.7% | 27                   | 17   | -37.0%  |  |
| Have Stolen Goods | 0    | 0    | 1      | 0                    | 0    |         |  |
| Fraud             | 4    | 7    | 75.0%  | 22                   | 31   | 40.9%   |  |
| Mischief          | 4    | 5    | 25.0%  | 19                   | 15   | -21.1%  |  |
| Total             | 23   | 19   | -17.4% | 79                   | 78   | -1.3%   |  |