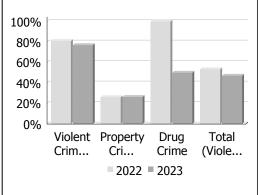

#### Police Services Board Report for Elliot Lake Records Management System April - 2023

| Clearance Rate                      |        | April |            | Year to Date - April |       |            |  |  |
|-------------------------------------|--------|-------|------------|----------------------|-------|------------|--|--|
|                                     | 2022   | 2023  | Difference | 2022                 | 2023  | Difference |  |  |
| Violent Crime                       | 81.0%  | 76.9% | -4.0%      | 72.7%                | 66.2% | -6.6%      |  |  |
| Property Crime                      | 26.1%  | 26.3% | 0.2%       | 29.1%                | 20.5% | -8.6%      |  |  |
| Drug Crime                          | 100.0% | 50.0% | -50.0%     | 66.7%                | 75.0% | 8.3%       |  |  |
| Total (Violent,<br>Property & Drug) | 53.3%  | 47.1% | -6.3%      | 51.6%                | 42.6% | -9.0%      |  |  |