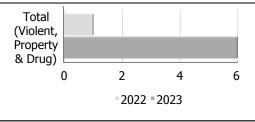

#### **Unfounded** Total **Unfounded** March Year to Date - March (Violent, Property 2022 2023 % 2022 2023 % Change Change Total (Violent, Property 500.0% 10 60.0% 1 6 16 & Drug)

Data contained within this report is dynamic in nature and numbers will change over time as the Ontario Provincial Police continue to investigate and solve crime.