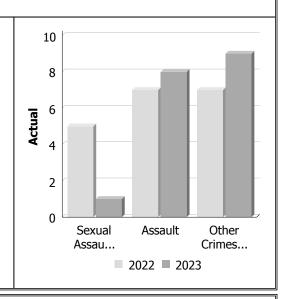

### **Violent Crime**

| Violent Crime                    |      |      |             |                      |      |             |  |  |  |  |
|----------------------------------|------|------|-------------|----------------------|------|-------------|--|--|--|--|
| Actual                           |      | Marc | :h          | Year to Date - March |      |             |  |  |  |  |
|                                  | 2022 | 2023 | %<br>Change | 2022                 | 2023 | %<br>Change |  |  |  |  |
| Murder                           | 0    | 0    |             | 0                    | 0    |             |  |  |  |  |
| Other Offences Causing<br>Death  | 0    | 0    |             | 0                    | 0    |             |  |  |  |  |
| Attempted Murder                 | 0    | 0    |             | 0                    | 0    |             |  |  |  |  |
| Sexual Assault                   | 5    | 1    | -80.0%      | 8                    | 3    | -62.5%      |  |  |  |  |
| Assault                          | 7    | 8    | 14.3%       | 29                   | 20   | -31.0%      |  |  |  |  |
| Abduction                        | 0    | 0    |             | 0                    | 1    |             |  |  |  |  |
| Robbery                          | 0    | 0    |             | 2                    | 0    | -100.0%     |  |  |  |  |
| Other Crimes Against a<br>Person | 7    | 9    | 28.6%       | 17                   | 26   | 52.9%       |  |  |  |  |
| Total                            | 19   | 18   | -5.3%       | 56                   | 50   | -10.7%      |  |  |  |  |