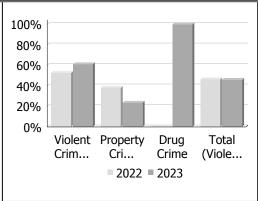

#### Police Services Board Report for Elliot Lake Records Management System March - 2023

| Clearance Rate                      |       | March  |            | Year to Date - March |        |            |  |
|-------------------------------------|-------|--------|------------|----------------------|--------|------------|--|
|                                     | 2022  | 2023   | Difference | 2022                 | 2023   | Difference |  |
| Violent Crime                       | 52.6% | 61.1%  | 8.5%       | 69.6%                | 64.0%  | -5.6%      |  |
| Property Crime                      | 38.1% | 23.5%  | -14.6%     | 30.4%                | 19.0%  | -11.4%     |  |
| Drug Crime                          |       | 100.0% |            | 50.0%                | 100.0% | 50.0%      |  |
| Total (Violent,<br>Property & Drug) | 46.3% | 46.0%  | -0.4%      | 50.9%                | 41.4%  | -9.4%      |  |