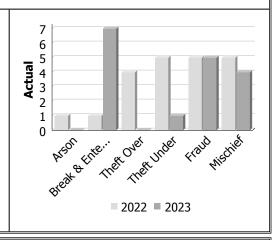

### **Property Crime**

| Actual            |      | Marc | ch          | Year to Date - March |      |             |  |
|-------------------|------|------|-------------|----------------------|------|-------------|--|
|                   | 2022 | 2023 | %<br>Change | 2022                 | 2023 | %<br>Change |  |
| Arson             | 1    | 0    | -100.0%     | 1                    | 0    | -100.0%     |  |
| Break & Enter     | 1    | 7    | 600.0%      | 3                    | 10   | 233.3%      |  |
| Theft Over        | 4    | 0    | -100.0%     | 4                    | 2    | -50.0%      |  |
| Theft Under       | 5    | 1    | -80.0%      | 15                   | 13   | -13.3%      |  |
| Have Stolen Goods | 0    | 0    |             | 0                    | 0    | -           |  |
| Fraud             | 5    | 5    | 0.0%        | 18                   | 23   | 27.8%       |  |
| Mischief          | 5    | 4    | -20.0%      | 15                   | 10   | -33.3%      |  |
| Total             | 21   | 17   | -19.0%      | 56                   | 58   | 3.6%        |  |