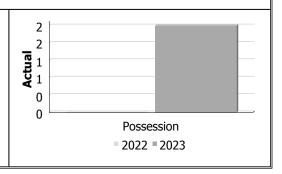

### **Drug Crime**

| Actual                     |      | Marc | :h          | Year to Date - March |      |             |  |
|----------------------------|------|------|-------------|----------------------|------|-------------|--|
|                            | 2022 | 2023 | %<br>Change | 2022                 | 2023 | %<br>Change |  |
| Possession                 | 0    | 2    |             | 1                    | 2    | 100.0%      |  |
| Trafficking                | 0    | 0    |             | 1                    | 0    | -100.0%     |  |
| Importation and Production | 0    | 0    |             | 0                    | 0    |             |  |
| Total                      | 0    | 2    |             | 2                    | 2    | 0.0%        |  |