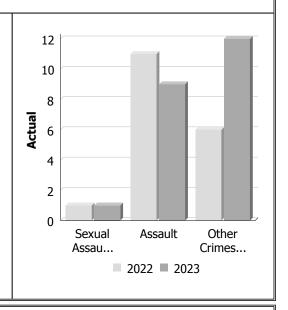

## Police Services Board Report for Elliot Lake Records Management System February - 2023

-42.9%

70.0%

0 -100.0%

32 -11.1%

| Violent Crime                   |      |        |             |      |                   |             |  |  |  |  |  |
|---------------------------------|------|--------|-------------|------|-------------------|-------------|--|--|--|--|--|
| Actual                          |      | Februa | ary         | Ye   | ear to [<br>Febru |             |  |  |  |  |  |
|                                 | 2022 | 2023   | %<br>Change | 2022 | 2023              | %<br>Change |  |  |  |  |  |
| Murder                          | 0    | 0      |             | 0    | 0                 |             |  |  |  |  |  |
| Other Offences Causing<br>Death | 0    | 0      |             | 0    | 0                 |             |  |  |  |  |  |
| Attempted Murder                | 0    | 0      |             | 0    | 0                 |             |  |  |  |  |  |
| Sexual Assault                  | 1    | 1      | 0.0%        | 3    | 2                 | -33.3%      |  |  |  |  |  |

9

0

0

12

22

11

0

0

6

18

-18.2%

100.0%

22.2%

21

0

10

36

12

1

17

## **Property Crime**

Other Crimes Against a

Assault

Abduction

Robbery

Person

**Total** 

| Actual            |      | Februa                  | ary    | Year to Date -<br>February |      |             |  |
|-------------------|------|-------------------------|--------|----------------------------|------|-------------|--|
|                   | 2022 | 2022 2023 % 2<br>Change |        | 2022                       | 2023 | %<br>Change |  |
| Arson             | 0    | 0                       | 1      | 0                          | 0    | -           |  |
| Break & Enter     | 1    | 2                       | 100.0% | 2                          | 3    | 50.0%       |  |
| Theft Over        | 0    | 0                       |        | 0                          | 1    |             |  |
| Theft Under       | 3    | 5                       | 66.7%  | 10                         | 10   | 0.0%        |  |
| Have Stolen Goods | 0    | 0                       |        | 0                          | 0    |             |  |
| Fraud             | 4    | 5                       | 25.0%  | 12                         | 18   | 50.0%       |  |
| Mischief          | 7    | 3                       | -57.1% | 10                         | 5    | -50.0%      |  |
| Total             | 15   | 15                      | 0.0%   | 34                         | 37   | 8.8%        |  |