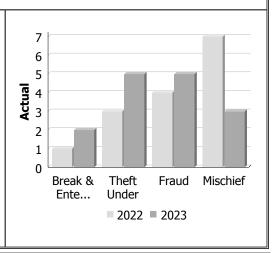

## **Property Crime**

Other Crimes Against a

Assault

Abduction

Robbery

Person

**Total** 

| Actual            |      | Februa                  | ary    | Year to Date -<br>February |      |             |  |
|-------------------|------|-------------------------|--------|----------------------------|------|-------------|--|
|                   | 2022 | 2022 2023 % 2<br>Change |        | 2022                       | 2023 | %<br>Change |  |
| Arson             | 0    | 0                       | 1      | 0                          | 0    | -           |  |
| Break & Enter     | 1    | 2                       | 100.0% | 2                          | 3    | 50.0%       |  |
| Theft Over        | 0    | 0                       |        | 0                          | 1    |             |  |
| Theft Under       | 3    | 5                       | 66.7%  | 10                         | 10   | 0.0%        |  |
| Have Stolen Goods | 0    | 0                       |        | 0                          | 0    |             |  |
| Fraud             | 4    | 5                       | 25.0%  | 12                         | 18   | 50.0%       |  |
| Mischief          | 7    | 3                       | -57.1% | 10                         | 5    | -50.0%      |  |
| Total             | 15   | 15                      | 0.0%   | 34                         | 37   | 8.8%        |  |