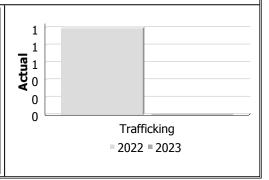

# **Drug Crime**

| Actual                     |      | Febru | ıary        | Year to Date -<br>February |      |             |  |
|----------------------------|------|-------|-------------|----------------------------|------|-------------|--|
|                            | 2022 | 2023  | %<br>Change | 2022                       | 2023 | %<br>Change |  |
| Possession                 | 0    | 0     |             | 1                          | 0    | -100.0%     |  |
| Trafficking                | 1    | 0     | -100.0%     | 1                          | 0    | -100.0%     |  |
| Importation and Production | 0    | 0     |             | 0                          | 0    |             |  |
| Total                      | 1    | 0     | -100.0%     | 2                          | 0    | -100.0%     |  |