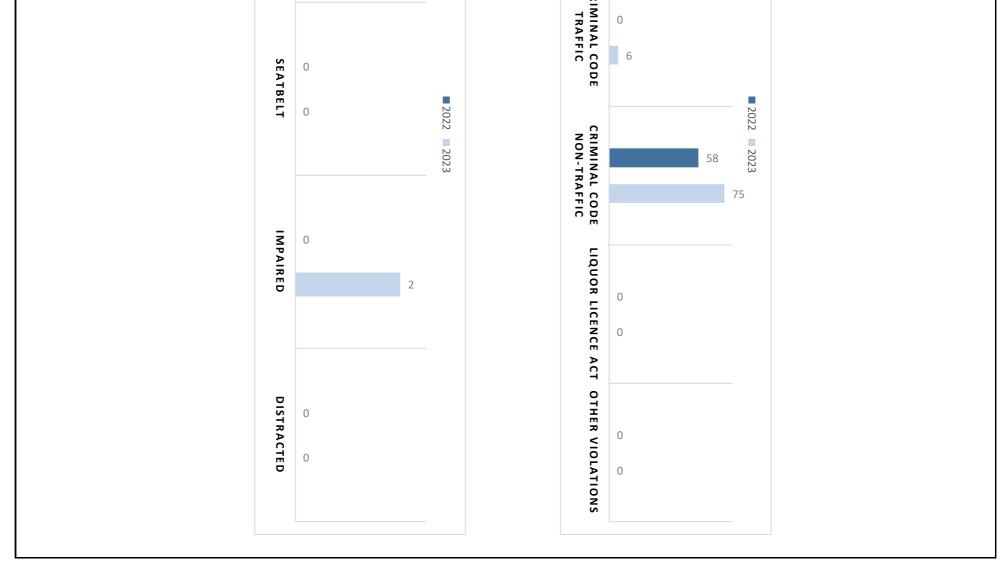

## Police Services Board Report for Elliot Lake Integrated Court Offence Network February - 2023

| Crimina                   | I Code and | Provinci        | Criminal Code and Provincial Statutes Charges Laid | Charges | Laid<br>to Date -  | Februarv |
|---------------------------|------------|-----------------|----------------------------------------------------|---------|--------------------|----------|
| Offence Count             | Fe         | February - 2023 | 023                                                | Year    | Year to Date - Feb | February |
|                           | 2022       | 2023            | % Change                                           | 2022    | 2023               | % Change |
| Highway Traffic Act       | 2          | 0               | -100.0%                                            | 3       | ε                  | 0.0%     |
| Criminal Code Traffic     | 0          | 6               |                                                    | 8       | 9                  | -25.0%   |
| Criminal Code Non-Traffic | 58         | 75              | 29.3%                                              | 161     | 126                | -21.7%   |
| Liquor Licence Act        | 0          | 0               |                                                    | 0       | 0                  |          |
| Other Violations          | 0          | 0               |                                                    | 0       | 1                  |          |
|                           |            |                 |                                                    |         |                    |          |
| All violations            | 60         | 81              | 35.0%                                              | 172     | 136                | -20.9%   |

| SPEEDING |       | -50.0%   | 2                   | 4    | 100.0%                         | 2               | ц     | All violations |
|----------|-------|----------|---------------------|------|--------------------------------|-----------------|-------|----------------|
| 0        | 0     |          |                     |      |                                |                 |       |                |
|          | O.5   |          | 0                   | 0    |                                | 0               | 0     | Distracted     |
|          | NCE ( | 0.0%     | 2                   | 2    |                                | 2               | 0     | Impaired       |
| 1        | 20U   |          | 0                   | 0    |                                | 0               | 0     | Seatbelt       |
|          | NT    | -100.0%  | 0                   | 2    | -100.0%                        | 0               | 1     | Speeding       |
|          | - 2   | % Change | 2023                | 2022 | % Change                       | 2023            | 2022  |                |
|          | 2.5   | February | Year to Date - Febr | Year | 023                            | February - 2023 | Fe    | Offence Count  |
|          |       |          |                     |      | <b>Traffic Related Charges</b> | ic Relate       | Traff |                |