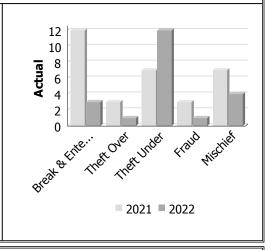

## **Drug Crime**

| Actual                     | September |      |             | Year to Date -<br>September |      |             |  |
|----------------------------|-----------|------|-------------|-----------------------------|------|-------------|--|
|                            | 2021      | 2022 | %<br>Change | 2021                        | 2022 | %<br>Change |  |
| Possession                 | 1         | 1    | 0.0%        | 6                           | 6    | 0.0%        |  |
| Trafficking                | 0         | 1    |             | 0                           | 6    |             |  |
| Importation and Production | 0         | 0    |             | 0                           | 0    |             |  |
| Total                      | 1         | 2    | 100.0%      | 6                           | 12   | 100.0%      |  |