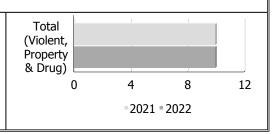

| Unfounded                           |           |      |             |                             |      |             |  |  |
|-------------------------------------|-----------|------|-------------|-----------------------------|------|-------------|--|--|
| Unfounded                           | September |      |             | Year to Date -<br>September |      |             |  |  |
|                                     | 2021      | 2022 | %<br>Change | 2021                        | 2022 | %<br>Change |  |  |
| Total (Violent, Property<br>& Drug) | 10        | 10   | 0.0%        | 65                          | 52   | -20.0%      |  |  |