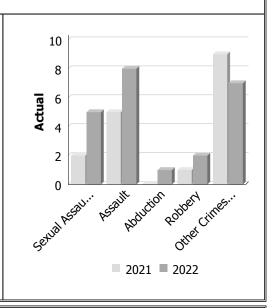

## **Property Crime**

| Actual            | September             |    |        |      | ear to I<br>Septen |             |
|-------------------|-----------------------|----|--------|------|--------------------|-------------|
|                   | 2021 2022 %<br>Change |    |        | 2021 | 2022               | %<br>Change |
| Arson             | 0                     | 0  |        | 0    | 1                  |             |
| Break & Enter     | 12                    | 3  | -75.0% | 36   | 23                 | -36.1%      |
| Theft Over        | 3                     | 1  | -66.7% | 12   | 16                 | 33.3%       |
| Theft Under       | 7                     | 12 | 71.4%  | 68   | 67                 | -1.5%       |
| Have Stolen Goods | 0                     | 0  |        | 2    | 0                  | -100.0%     |
| Fraud             | 3 1 -66.7%            |    |        | 73   | 56                 | -23.3%      |
| Mischief          | 7                     | 4  | -42.9% | 58   | 52                 | -10.3%      |
| Total             | 32                    | 21 | -34.4% | 249  | 215                | -13.7%      |