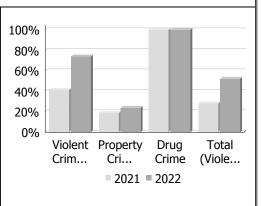

### Police Services Board Report for Elliot Lake Records Management System September - 2022

| Clearance Rate                      |        |         |            |                          |       |            |  |
|-------------------------------------|--------|---------|------------|--------------------------|-------|------------|--|
| Clearance Rate                      |        | Septemb | er         | Year to Date - September |       |            |  |
|                                     | 2021   | 2022    | Difference | 2021                     | 2022  | Difference |  |
| Violent Crime                       | 41.2%  | 73.9%   | 32.7%      | 59.2%                    | 74.0% | 14.9%      |  |
| Property Crime                      | 18.8%  | 23.8%   | 5.1%       | 24.1%                    | 25.6% | 1.5%       |  |
| Drug Crime                          | 100.0% | 100.0%  | 0.0%       | 83.3%                    | 91.7% | 8.3%       |  |
| Total (Violent,<br>Property & Drug) | 28.0%  | 52.2%   | 24.2%      | 38.5%                    | 49.4% | 10.9%      |  |