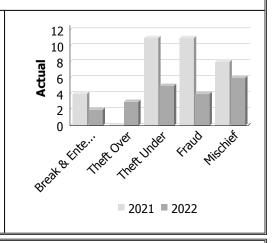

## **Property Crime**

| Actual            |           | Augu | ıst    | Year to Date - August |      |         |  |
|-------------------|-----------|------|--------|-----------------------|------|---------|--|
|                   | 2021 2022 |      | %      | 2021                  | 2022 | %       |  |
|                   |           |      | Change |                       |      | Change  |  |
| Arson             | 0         | 0    | -      | 0                     | 1    |         |  |
| Break & Enter     | 4         | 2    | -50.0% | 24                    | 18   | -25.0%  |  |
| Theft Over        | 0         | 3    | 1      | 9                     | 13   | 44.4%   |  |
| Theft Under       | 11        | 5    | -54.5% | 61                    | 53   | -13.1%  |  |
| Have Stolen Goods | 0         | 0    | 1      | 2                     | 0    | -100.0% |  |
| Fraud             | 11        | 4    | -63.6% | 70                    | 50   | -28.6%  |  |
| Mischief          | 8         | 6    | -25.0% | 51                    | 45   | -11.8%  |  |
| Total             | 34        | 20   | -41.2% | 217                   | 180  | -17.1%  |  |