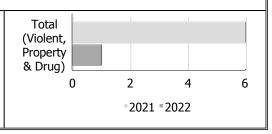

| Unfounded                           |        |      |             |                          |      |             |
|-------------------------------------|--------|------|-------------|--------------------------|------|-------------|
| Unfounded                           | August |      |             | Year to Date -<br>August |      |             |
|                                     | 2021   | 2022 | %<br>Change | 2021                     | 2022 | %<br>Change |
| Total (Violent, Property<br>& Drug) | 6      | 1    | -83.3%      | 55                       | 38   | -30.9%      |