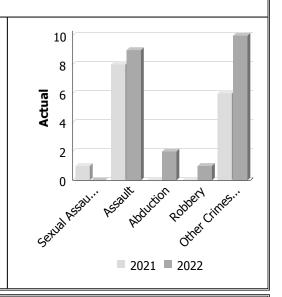

## **Violent Crime**

| Violent Crime                    |      |      |             |                       |      |             |  |
|----------------------------------|------|------|-------------|-----------------------|------|-------------|--|
| Actual                           |      | Augu | ıst         | Year to Date - August |      |             |  |
|                                  | 2021 | 2022 | %<br>Change | 2021                  | 2022 | %<br>Change |  |
| Murder                           | 0    | 0    |             | 0                     | 0    |             |  |
| Other Offences Causing Death     | 0    | 0    | 1           | 0                     | 0    |             |  |
| Attempted Murder                 | 0    | 0    | -           | 1                     | 0    | -100.0%     |  |
| Sexual Assault                   | 1    | 0    | -100.0%     | 19                    | 19   | 0.0%        |  |
| Assault                          | 8    | 9    | 12.5%       | 52                    | 72   | 38.5%       |  |
| Abduction                        | 0    | 2    | 1           | 2                     | 2    | 0.0%        |  |
| Robbery                          | 0    | 1    | 1           | 5                     | 3    | -40.0%      |  |
| Other Crimes Against a<br>Person | 6    | 10   | 66.7%       | 46                    | 52   | 13.0%       |  |
| Total                            | 15   | 22   | 46.7%       | 125                   | 148  | 18.4%       |  |