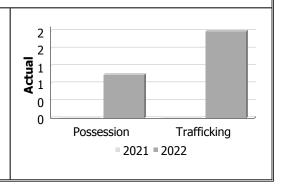

## **Drug Crime**

| Actual                     |      | Augu | st          | Year to Date -<br>August |      |             |
|----------------------------|------|------|-------------|--------------------------|------|-------------|
|                            | 2021 | 2022 | %<br>Change | 2021                     | 2022 | %<br>Change |
| Possession                 | 0    | 1    | 1           | 5                        | 5    | 0.0%        |
| Trafficking                | 0    | 2    |             | 0                        | 4    |             |
| Importation and Production | 0    | 0    |             | 0                        | 0    |             |
| Total                      | 0    | 3    |             | 5                        | 9    | 80.0%       |