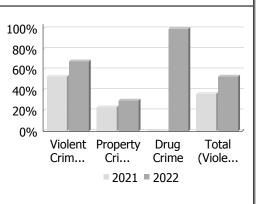

### Police Services Board Report for Elliot Lake Records Management System August - 2022

| Clearance Rate                      |       |        |            |       |           |            |            |         |           |
|-------------------------------------|-------|--------|------------|-------|-----------|------------|------------|---------|-----------|
| Clearance Rate                      |       | August |            | Year  | to Date - | 100%       |            |         |           |
|                                     | 2021  | 2022   | Difference | 2021  | 2022      | Difference | 80%        |         | 1         |
| Violent Crime                       | 53.3% | 68.2%  | 14.8%      | 61.6% | 73.6%     | 12.0%      | 60%<br>40% |         |           |
| Property Crime                      | 23.5% | 30.0%  | 6.5%       | 24.9% | 27.2%     | 2.3%       | 20%        |         |           |
| Drug Crime                          |       | 100.0% |            | 80.0% | 88.9%     | 8.9%       | 0%         | Violent |           |
| Total (Violent,<br>Property & Drug) | 36.5% | 53.3%  | 16.8%      | 39.9% | 50.0%     | 10.1%      |            | Crim    | Cr<br>■ 2 |