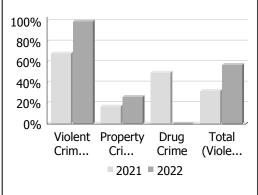

#### Police Services Board Report for Elliot Lake Records Management System July - 2022

| Clearance Rate                      |       | July   |            | Year to Date - July |       |            |  |
|-------------------------------------|-------|--------|------------|---------------------|-------|------------|--|
|                                     | 2021  | 2022   | Difference | 2021                | 2022  | Difference |  |
| Violent Crime                       | 68.8% | 100.0% | 31.2%      | 62.7%               | 74.4% | 11.6%      |  |
| Property Crime                      | 17.1% | 26.3%  | 9.2%       | 25.1%               | 27.6% | 2.4%       |  |
| Drug Crime                          | 50.0% |        |            | 80.0%               | 80.0% | 0.0%       |  |
| Total (Violent,<br>Property & Drug) | 32.2% | 57.6%  | 25.4%      | 40.5%               | 49.1% | 8.6%       |  |