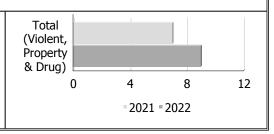

#### Police Services Board Report for Elliot Lake Records Management System July - 2022

| Clearance Rate                      |       | July   |            | Year to Date - July |       |            |  |
|-------------------------------------|-------|--------|------------|---------------------|-------|------------|--|
|                                     | 2021  | 2022   | Difference | 2021                | 2022  | Difference |  |
| Violent Crime                       | 68.8% | 100.0% | 31.2%      | 62.7%               | 74.4% | 11.6%      |  |
| Property Crime                      | 17.1% | 26.3%  | 9.2%       | 25.1%               | 27.6% | 2.4%       |  |
| Drug Crime                          | 50.0% |        |            | 80.0%               | 80.0% | 0.0%       |  |
| Total (Violent,<br>Property & Drug) | 32.2% | 57.6%  | 25.4%      | 40.5%               | 49.1% | 8.6%       |  |