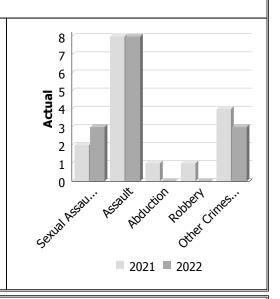

# **Property Crime**

| Actual            |      | July Year to Date |         |      |      |         |
|-------------------|------|-------------------|---------|------|------|---------|
|                   | 2021 | 2022              | %       | 2021 | 2022 | %       |
|                   |      |                   | Change  |      |      | Change  |
| Arson             | 0    | 0                 | -       | 0    | 1    |         |
| Break & Enter     | 12   | 1                 | -91.7%  | 20   | 15   | -25.0%  |
| Theft Over        | 2    | 3                 | 50.0%   | 9    | 9    | 0.0%    |
| Theft Under       | 5    | 2                 | -60.0%  | 50   | 47   | -6.0%   |
| Have Stolen Goods | 1    | 0                 | -100.0% | 2    | 0    | -100.0% |
| Fraud             | 13   | 7                 | -46.2%  | 59   | 46   | -22.0%  |
| Mischief          | 8    | 6                 | -25.0%  | 43   | 38   | -11.6%  |
| Total             | 41   | 19                | -53.7%  | 183  | 156  | -14.8%  |