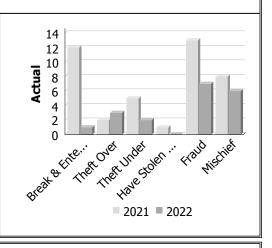

# **Drug Crime**

| Actual                     |                 | Jul  | ly          | Year | to Dat | e - July    |
|----------------------------|-----------------|------|-------------|------|--------|-------------|
|                            | 2021            | 2022 | %<br>Change | 2021 | 2022   | %<br>Change |
| Possession                 | 2               | 0    | -100.0%     | 5    | 3      | -40.0%      |
| Trafficking                | 0               | 0    |             | 0    | 2      |             |
| Importation and Production | 0               | 0    |             | 0    | 0      |             |
| Total                      | 2 0 -100.0% 5 5 |      |             |      |        | 0.0%        |