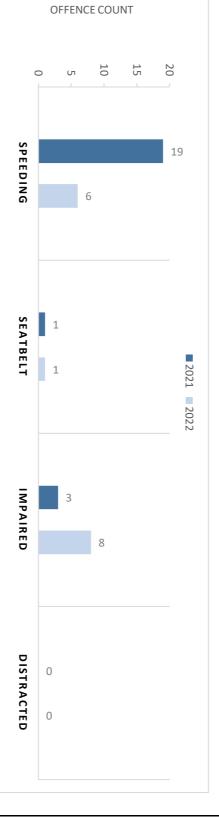

|                    | Traff | ic Relate   | Traffic Related Charges |      |                      |          |       |
|--------------------|-------|-------------|-------------------------|------|----------------------|----------|-------|
| tailed established | ſ     | June - 2022 | 2                       | Ye   | Year to Date  - June | - June   |       |
| Ollelice Codilic   | 2021  | 2022        | % Change                | 2021 | 2022                 | % Change |       |
| Speeding           | 19    | 6           | -68.4%                  | 68   | 76                   | 11.8%    | ΛΙΤ   |
| Seatbelt           | 1     | 1           | 0.0%                    | 12   | 1                    | -91.7%   |       |
| lmpaired           | 3     | 8           | 166.7%                  | 11   | 12                   | 9.1%     | ICE ( |
| Distracted         | 0     | 0           |                         | 4    | 0                    | -100.0%  | EEEN  |
|                    |       |             |                         |      |                      |          | Ο     |
| All violations     | 23    | 15          | -34.8%                  | 95   | 89                   | -6.3%    |       |
|                    |       |             |                         |      |                      |          |       |