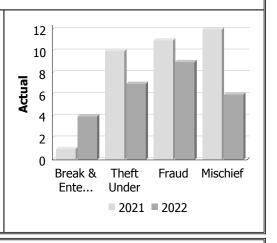

#### **Property Crime**

| Actual            |               | June Year to Date |        |      |     |         |  |
|-------------------|---------------|-------------------|--------|------|-----|---------|--|
|                   | 2021 2022 % 2 |                   | 2021   | 2022 | %   |         |  |
|                   |               |                   | Change |      |     | Change  |  |
| Arson             | 0             | 0                 |        | 0    | 1   |         |  |
| Break & Enter     | 1             | 4                 | 300.0% | 8    | 14  | 75.0%   |  |
| Theft Over        | 0             | 0                 | -      | 7    | 4   | -42.9%  |  |
| Theft Under       | 10            | 7                 | -30.0% | 45   | 42  | -6.7%   |  |
| Have Stolen Goods | 0             | 0                 | -      | 1    | 0   | -100.0% |  |
| Fraud             | 11            | 9                 | -18.2% | 46   | 37  | -19.6%  |  |
| Mischief          | 12            | 6                 | -50.0% | 35   | 31  | -11.4%  |  |
| Total             | 34            | 26                | -23.5% | 142  | 129 | -9.2%   |  |