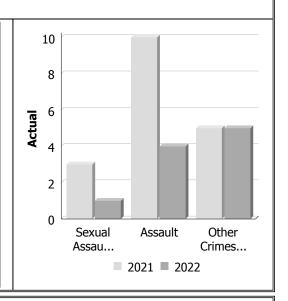

#### **Police Services Board Report for Elliot Lake Records Management System**

June - 2022

| Violent Crime                    |      |      |        |             |      |         |
|----------------------------------|------|------|--------|-------------|------|---------|
| Actual                           |      | Jun  | to Dat | Date - June |      |         |
|                                  | 2021 | 2022 | %      | 2021        | 2022 | %       |
|                                  |      |      | Change |             |      | Change  |
| Murder                           | 0    | 0    |        | 0           | 0    |         |
| Other Offences Causing<br>Death  | 0    | 0    |        | 0           | 0    | -       |
| Attempted Murder                 | 0    | 0    |        | 1           | 0    | -100.0% |
| Sexual Assault                   | 3    | 1    | -66.7% | 16          | 14   | -12.5%  |
| Assault                          | 10   | 4    | -60.0% | 36          | 50   | 38.9%   |
| Abduction                        | 0    | 0    |        | 1           | 0    | -100.0% |
| Robbery                          | 0    | 0    |        | 4           | 2    | -50.0%  |
| Other Crimes Against a<br>Person | 5    | 5    | 0.0%   | 36          | 33   | -8.3%   |
| Total                            | 18   | 10   | -44.4% | 94          | 99   | 5.3%    |