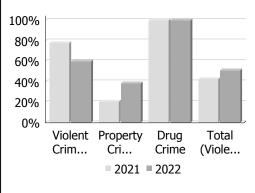

#### Police Services Board Report for Elliot Lake Records Management System June - 2022

| Clearance Rate                      |        | June   |            | Year to Date - June |       |            |  |  |
|-------------------------------------|--------|--------|------------|---------------------|-------|------------|--|--|
|                                     | 2021   | 2022   | Difference | 2021                | 2022  | Difference |  |  |
| Violent Crime                       | 77.8%  | 60.0%  | -17.8%     | 61.7%               | 71.7% | 10.0%      |  |  |
| Property Crime                      | 20.6%  | 38.5%  | 17.9%      | 27.5%               | 27.1% | -0.3%      |  |  |
| Drug Crime                          | 100.0% | 100.0% | 0.0%       | 100.0%              | 80.0% | -20.0%     |  |  |
| Total (Violent,<br>Property & Drug) | 42.6%  | 51.2%  | 8.6%       | 42.6%               | 48.3% | 5.8%       |  |  |