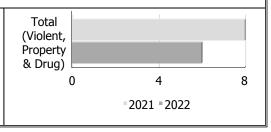

#### **Unfounded** Unfounded May Year to Date - May 2021 2022 % 2021 2022 % Change Change Total (Violent, Property 8 -25.0% 36 -41.7% 6 21 & Drug)

Data contained within this report is dynamic in nature and numbers will change over time as the Ontario Provincial Police continue to investigate and solve crime.