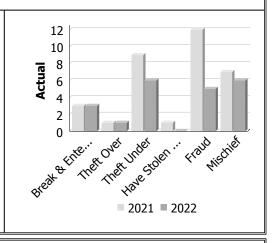

# **Property Crime**

**Total** 

| Actual            |      | May  | /           | Year to Date - May |      |             |  |
|-------------------|------|------|-------------|--------------------|------|-------------|--|
|                   | 2021 | 2022 | %<br>Change | 2021               | 2022 | %<br>Change |  |
| Arson             | 0    | 0    | -           | 0                  | 1    |             |  |
| Break & Enter     | 3    | 3    | 0.0%        | 7                  | 9    | 28.6%       |  |
| Theft Over        | 1    | 1    | 0.0%        | 7                  | 2    | -71.4%      |  |
| Theft Under       | 9    | 6    | -33.3%      | 35                 | 33   | -5.7%       |  |
| Have Stolen Goods | 1    | 0    | -100.0%     | 1                  | 1    | 0.0%        |  |
| Fraud             | 12   | 5    | -58.3%      | 35                 | 25   | -28.6%      |  |
| Mischief          | 7    | 6    | -14.3%      | 23                 | 23   | 0.0%        |  |
| Total             | 33   | 21   | -36.4%      | 108                | 94   | -13.0%      |  |