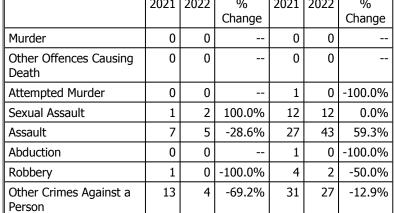

#### **Police Services Board Report for Elliot Lake Records Management System** May - 2022

| L | Violent Crime                   |                        |      |        |      |      |         |  |  |
|---|---------------------------------|------------------------|------|--------|------|------|---------|--|--|
|   | Actual                          | May Year to Date - May |      |        |      |      |         |  |  |
|   |                                 | 2021                   | 2022 | %      | 2021 | 2022 | %       |  |  |
| ı |                                 |                        |      | Change |      |      | Change  |  |  |
|   | Murder                          | 0                      | 0    |        | 0    | 0    |         |  |  |
|   | Other Offences Causing<br>Death | 0                      | 0    |        | 0    | 0    |         |  |  |
|   | Attempted Murder                | 0                      | 0    |        | 1    | 0    | -100.0% |  |  |

11

-50.0%

76

84

10.5%

22