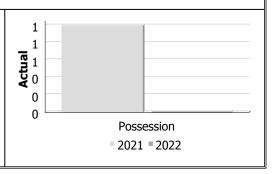

# **Drug Crime**

| Actual                     |      | Ma   | ıy          | Year to Date - May |      |             |  |
|----------------------------|------|------|-------------|--------------------|------|-------------|--|
|                            | 2021 | 2022 | %<br>Change | 2021               | 2022 | %<br>Change |  |
| Possession                 | 1    | 0    | -100.0%     | 3                  | 2    | -33.3%      |  |
| Trafficking                | 0    | 0    |             | 0                  | 1    |             |  |
| Importation and Production | 0    | 0    |             | 0                  | 0    |             |  |
| Total                      | 1    | 0    | -100.0%     | 3                  | 3    | 0.0%        |  |