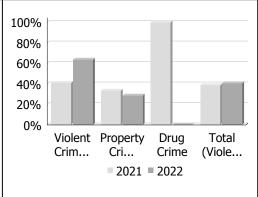

#### Police Services Board Report for Elliot Lake Records Management System May - 2022

| Clearance Rate                      |        | May   |            | Year to Date - May |       |            |  |  |
|-------------------------------------|--------|-------|------------|--------------------|-------|------------|--|--|
|                                     | 2021   | 2022  | Difference | 2021               | 2022  | Difference |  |  |
| Violent Crime                       | 40.9%  | 63.6% | 22.7%      | 59.2%              | 72.6% | 13.4%      |  |  |
| Property Crime                      | 33.3%  | 28.6% | -4.8%      | 29.6%              | 27.7% | -2.0%      |  |  |
| Drug Crime                          | 100.0% |       |            | 100.0%             | 66.7% | -33.3%     |  |  |
| Total (Violent,<br>Property & Drug) | 38.6%  | 40.6% | 2.0%       | 43.4%              | 49.7% | 6.3%       |  |  |