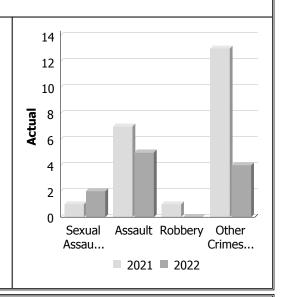

# **Property Crime**

**Total** 

| Actual            |      | May  | /           | Year to Date - May |      |             |  |
|-------------------|------|------|-------------|--------------------|------|-------------|--|
|                   | 2021 | 2022 | %<br>Change | 2021               | 2022 | %<br>Change |  |
| Arson             | 0    | 0    | -           | 0                  | 1    |             |  |
| Break & Enter     | 3    | 3    | 0.0%        | 7                  | 9    | 28.6%       |  |
| Theft Over        | 1    | 1    | 0.0%        | 7                  | 2    | -71.4%      |  |
| Theft Under       | 9    | 6    | -33.3%      | 35                 | 33   | -5.7%       |  |
| Have Stolen Goods | 1    | 0    | -100.0%     | 1                  | 1    | 0.0%        |  |
| Fraud             | 12   | 5    | -58.3%      | 35                 | 25   | -28.6%      |  |
| Mischief          | 7    | 6    | -14.3%      | 23                 | 23   | 0.0%        |  |
| Total             | 33   | 21   | -36.4%      | 108                | 94   | -13.0%      |  |